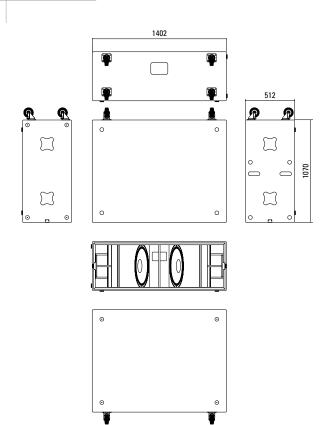

## **DIMENSIONS**

### **PRODUCT SPECIFICATIONS**

| Speaker Components                 | 2 x 18"                                                              |
|------------------------------------|----------------------------------------------------------------------|
| Description                        | Passive Bass Extension                                               |
| Power AES / Peak                   | 1600 W / 4800 W<br>3000 W / 9000 W (3 kW - version)                  |
| Impedance nominal                  | 4 Ω                                                                  |
| SPL 1 W/ Peak @ 1 m                | 106 dB / 142 dB                                                      |
| Usable Range - 6 dB                | 35 Hz - 130 Hz                                                       |
| Tuning Frequency excursion minimum | 40 Hz / 70 Hz                                                        |
| Connectors                         | 2 x Neutrik Speakon NL4MP in/out<br>Coding: 1+/- loop thru, 2+/- Sub |
| Handles                            | 4 x                                                                  |
| Rigging / Fittings                 | Protection board fittings                                            |
| Weight                             | 105,0 kg<br>(+ 9,0 kg protection board)                              |
| Size height x width x depth        | 51,2 x 140,2 x 107,0 cm                                              |
| Order No.                          | <b>00920</b> (1600 W AES, 4 Ω)<br><b>00920/3KW</b> (3000 W AES, 4 Ω) |