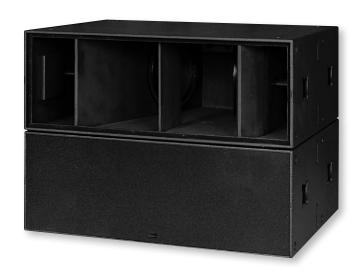

The TSE infra is a large volume, high power Subwoofer particularly suited to applications which demand long throw, high efficiency low bass reproduction. The 2 chamber, horn loaded band pass operating principle of the TSE infra allows it to operate effectively over a very wide frequency range from 35 Hz to 130 Hz. A range of power handling capacities are available to suit individual applications.

### **PRODUCT SPECIFICATIONS**

| Speaker Components                 | 2 x 18"                                                              |
|------------------------------------|----------------------------------------------------------------------|
| Description                        | Passive Bass Extension                                               |
| Power AES / Peak                   | 1600 W / 4800 W<br>3000 W / 9000 W (3 kW - version)                  |
| Impedance nominal                  | 4 Ω                                                                  |
| SPL 1 W/ Peak @ 1 m                | 106 dB / 142 dB                                                      |
| Usable Range - 6 dB                | 35 Hz - 130 Hz                                                       |
| Tuning Frequency excursion minimum | 40 Hz / 70 Hz                                                        |
| Connectors                         | 2 x Neutrik Speakon NL4MP in/out<br>Coding: 1+/- loop thru, 2+/- Sub |
| Handles                            | 4 x                                                                  |
| Rigging / Fittings                 | Protection board fittings                                            |
| Weight                             | 105,0 kg<br>(+ 9,0 kg protection board)                              |
| Size height x width x depth        | 51,2 x 140,2 x 107,0 cm                                              |
| Order No.                          | <b>00920</b> (1600 W AES, 4 Ω)<br><b>00920/3KW</b> (3000 W AES, 4 Ω) |