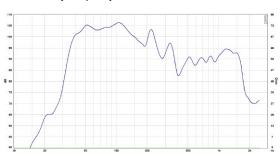

|
| Connectors                         | 2 x Neutrik Speakon NL4MP in/out<br>Coding: 1+/- loop thru, 2+/- Sub |
| Handles                            | 4 x                                                                  |
| Rigging / Fittings                 | Protection board fittings                                            |
| Weight                             | 105,0 kg<br>(+ 9,0 kg protection board)                              |
| Size height x width x depth        | 51,2 x 140,2 x 107,0 cm                                              |
| Order No.                          | <b>00920</b> (1600 W AES, 4 Ω)<br><b>00920/3KW</b> (3000 W AES, 4 Ω) |



Removable protection board.





## **DIMENSIONS**



#### **Presets - Frequency Response**



#### Impedance



Controller Setups are available on our website:

http://www.seeburg.net/downloads.php

# **ACCESSORIES TSE infra**





Protection Board.