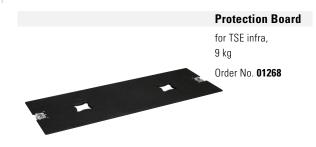

thru, 2+/- Sub |
| Handles                            | 4 x                                                                  |
| Rigging / Fittings                 | Protection board fittings                                            |
| Weight                             | 105,0 kg<br>(+ 9,0 kg protection board)                              |
| Size height x width x depth        | 51,2 x 140,2 x 107,0 cm                                              |
| Order No.                          | <b>00920</b> (1600 W AES, 4 Ω)<br><b>00920/3KW</b> (3000 W AES, 4 Ω) |



Removable protection board.





## **DIMENSIONS**



#### **Presets - Frequency Response**



#### Impedance



Controller Setups are available on our website:

http://www.seeburg.net/downloads.php

# **ACCESSORIES TSE infra**





Protection Board.